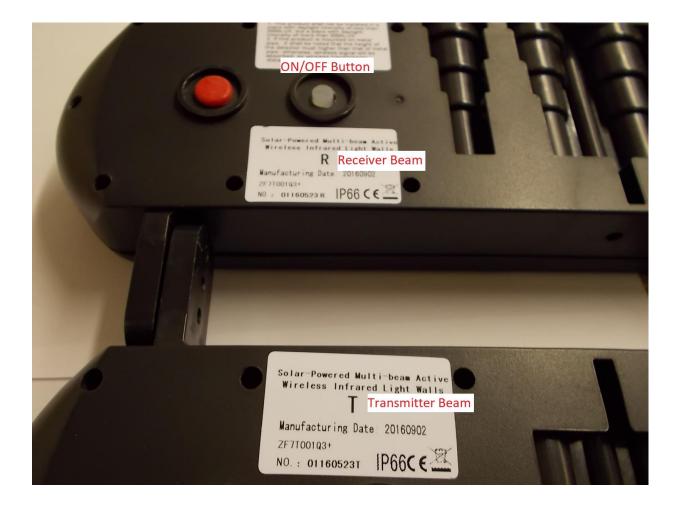

To change the amount of time that the beams require to be broken for before they trigger please follow the steps below. Default sensitivity: 200ms or 100ms is as below.

1: Turn on both beams by pressing the ON/OFF button 3 times and wait for them to settle down.

2: Press and hold the ON/OFF button on both beams for 10 seconds and when you hear a beep release the buttons.

3: Press the ON/OFF button 6 times on both beams.

4: Make sure the beams are lined up with one another.

5: On the receiver beam only press and hold the ON/OFF button for 10 seconds and when you hear a beep release the button.

6: On the receiver beam only press the ON/OFF button 4 times and when you hear a beep you have reprogrammed your beams.